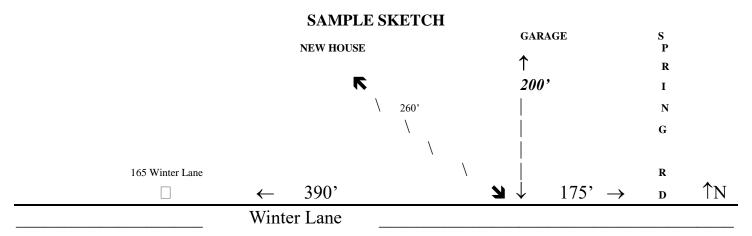

**SKETCH:** Draw a sketch of your property as accurately as possible. The sketch should illustrate the following:

- 1) <u>Features:</u> Illustrate any existing roads & buildings including distances between your primary structure and the driveway/road intersection point.
- 2) <u>Driveway information:</u> Illustrate your driveway and the nearest driveway/road intersection in both directions including distances to the nearest 10 feet
  - 3) <u>Miscellaneous information:</u> Road names, labels, explanatory text, etc.